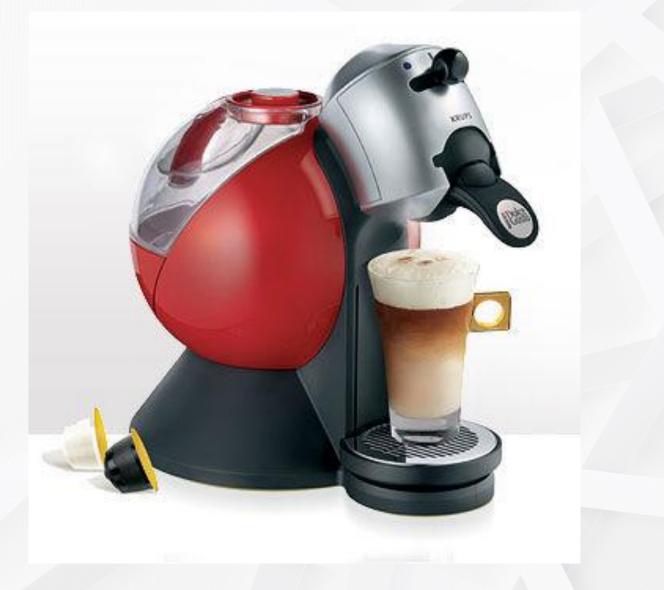

#### Analyzing product functions in different aspects

| Brands       | Adding coffee<br>powder | Adding water | Closing the pot | Light & display |
|--------------|-------------------------|--------------|-----------------|-----------------|
| BRAUN        | BRBUT<br>autoret        |              | 10 BRH          |                 |
| <b>KRAPP</b> |                         |              |                 |                 |