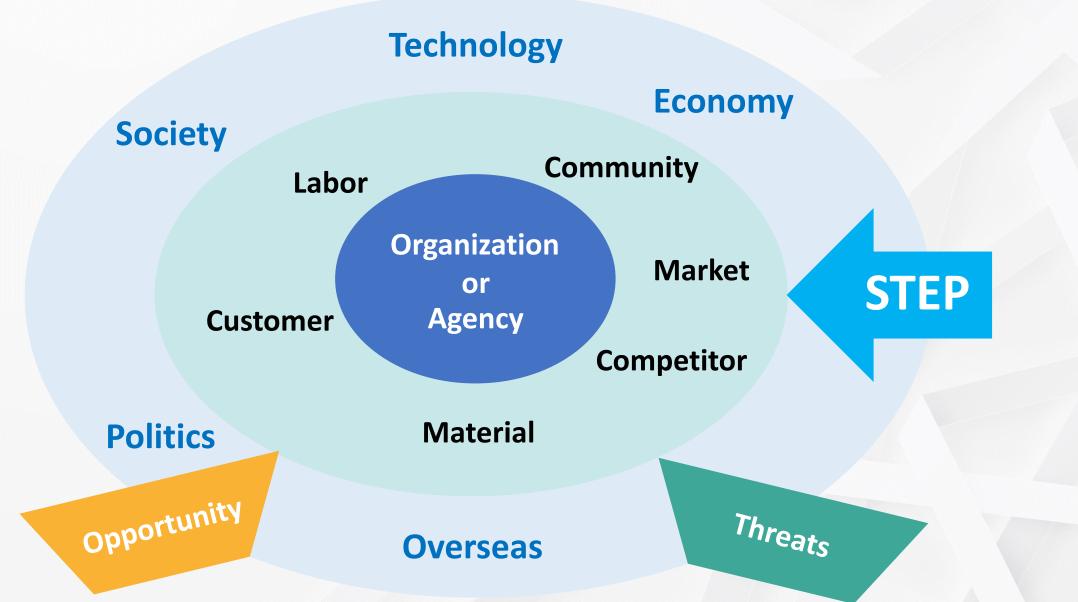

**Opportunity Means:** 

Effects from changes in environmental variables are factors that entail:

- A need for a variety of products
- Higher number of target customers, consumers and market
- New tools and methods that facilitate to achieve the goals
- Reinforcements that help mission performance fulfill the goals
- The production support of public and private sectors

#### **Analysis of External Factors of the Situation**

### **Analysis of External Factors of the Situation**

#### **External factors of situation**

- Severe economic downturn
- Unemployment & returning home
- Loan from abroad
- Violent politics
- Increase of oil prices

#### Know Them – Know Us Keep information updated

- Competitor's information
- Market need

#### **O-Opportunity**

- Needs for more products
- Support from public and private sectors

#### **T-Threats**

- Lower budget
- Limited labor

**Strength Means:** 

Variables of Internal properties within organization are factors that entail:

- Mission performance to achieve the goals
- Sufficient potentials and resources for producing products
- Impression of customers and stakeholders towards the organization
- Quality products