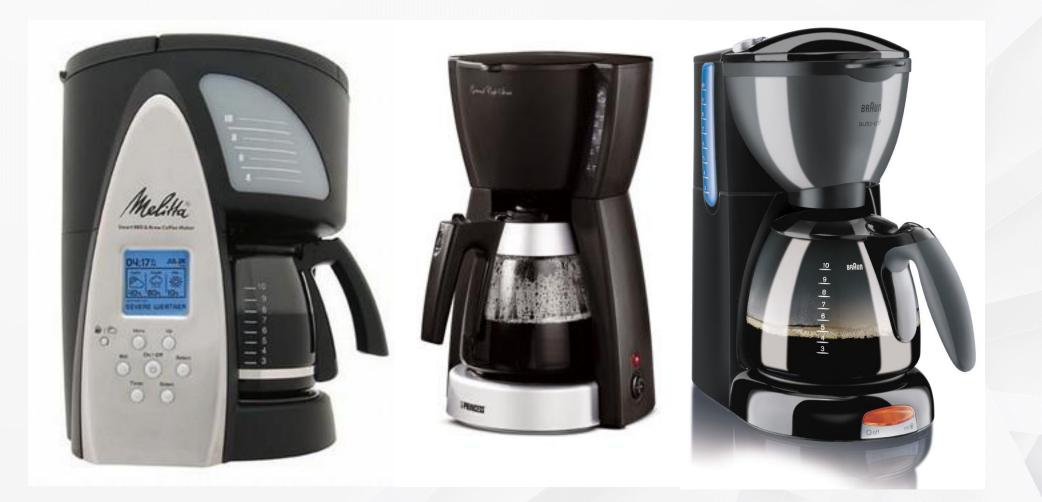

#### Analysis of the KRAPP coffee kettle

#### Analyzing product functions in different aspects

| Function<br>brands | Adding coffee<br>powder                                                                                                                                                                                                                                                                                                                                                                                                                                                                                                                                                                                                                                                                                                                                                                                                                                                                                                                                                                                                                                                                                                                                                                                                                                                                                                                                                                                                                                                                                                                                                                                                                                                                                                                                                                                                                                                            | Adding water | Closing the pot                                                                                                   | Light & display |
|--------------------|------------------------------------------------------------------------------------------------------------------------------------------------------------------------------------------------------------------------------------------------------------------------------------------------------------------------------------------------------------------------------------------------------------------------------------------------------------------------------------------------------------------------------------------------------------------------------------------------------------------------------------------------------------------------------------------------------------------------------------------------------------------------------------------------------------------------------------------------------------------------------------------------------------------------------------------------------------------------------------------------------------------------------------------------------------------------------------------------------------------------------------------------------------------------------------------------------------------------------------------------------------------------------------------------------------------------------------------------------------------------------------------------------------------------------------------------------------------------------------------------------------------------------------------------------------------------------------------------------------------------------------------------------------------------------------------------------------------------------------------------------------------------------------------------------------------------------------------------------------------------------------|--------------|-------------------------------------------------------------------------------------------------------------------|-----------------|
| MELITTA            |                                                                                                                                                                                                                                                                                                                                                                                                                                                                                                                                                                                                                                                                                                                                                                                                                                                                                                                                                                                                                                                                                                                                                                                                                                                                                                                                                                                                                                                                                                                                                                                                                                                                                                                                                                                                                                                                                    |              | Melitie<br>Wei a faire rates mainten<br>Melitie<br>Melitie<br>Melitie<br>Melitie<br>Melitie<br>Melitie<br>Melitie |                 |
| <b>PRINCESS</b>    | for the second sec |              |                                                                                                                   |                 |

#### Analyzing product functions in different aspects

| Brands       | Adding coffee<br>powder | Adding water | Closing the pot | Light & display |
|--------------|-------------------------|--------------|-----------------|-----------------|
| BRAUN        | BRBUT<br>autoret        |              | 10 BRH          |                 |
| <b>KRAPP</b> |                         |              |                 |                 |