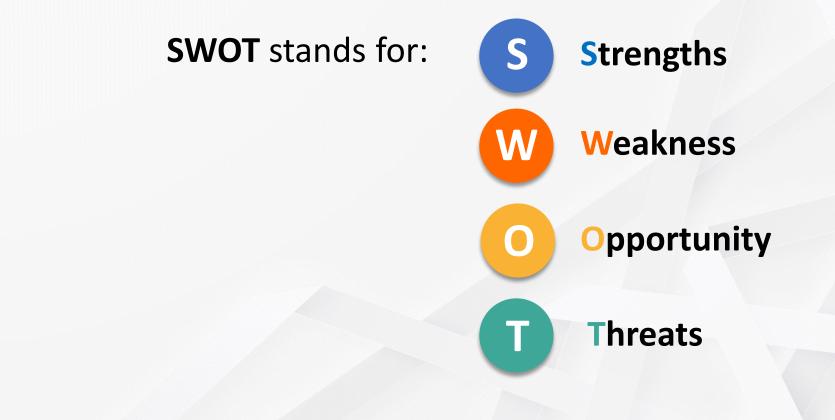

### **SWOT Analysis**

**SWOT Analysis** is a technique in comparing and making a choice by considering **internal and external factors** affecting the design development.

Comparing and Making a Choice by SWOT Analysis

### Analyzing Situation by SWOT Technique

SWOT situation analysis includes the following **4 processes**:

**S-Strength Analysis** Good points or strengths are **internal factors** within the organization or the strengths that the organization has advantages in various situations, for example, the organization that has a lot of assets can run business conveniently

**W-Weakness Analysis** refers to **internal factors** within the organization that is impossible to achieve the specified objectives, such as employee strikes.

**O-Opportunity Analysis** is elements or external factors that allow an organization to run business according to its objectives, for example an export company receives support on export from the government.

**T-Threats Analysis** is elements or **external factors** that obstruct the business to fail achieving its objectives, for example, a construction company lacks of wood for the construction due to the government's forest closure policy.