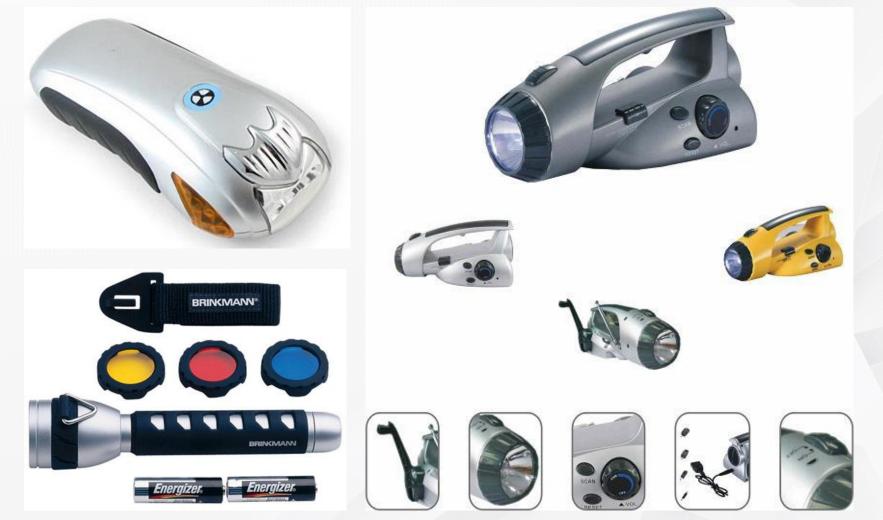

#### Analysis of the flashlight

| <b>Primary Function</b>                                                                         | Secondary Function                                                              |
|-------------------------------------------------------------------------------------------------|---------------------------------------------------------------------------------|
| <ul> <li>Utility</li> <li>Aesthetic</li> <li>Material</li> <li>Price</li> <li>Others</li> </ul> | <ul> <li>Handling</li> <li>Cleaning</li> <li>Storage</li> <li>Others</li> </ul> |

#### Analysis of the flashlight

#### Analysis of the flashlight

The results of the function analysis for designing food containers are as follows: