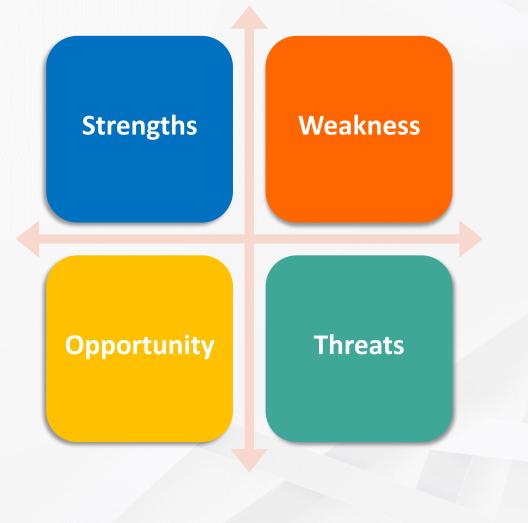

### **SWOT Analysis**

**SWOT Analysis** is a technique in comparing and making a choice by considering **internal and external factors** affecting the design development.

Comparing and Making a Choice by SWOT Analysis

### Analyzing Situation by SWOT Technique

SWOT situation analysis includes the following **4 processes**:

**S-Strength Analysis** Good points or strengths are **internal factors** within the organization or the strengths that the organization has advantages in various situations, for example, the organization that has a lot of assets can run business conveniently

**W-Weakness Analysis** refers to **internal factors** within the organization that is impossible to achieve the specified objectives, such as employee strikes.

**O-Opportunity Analysis** is elements or external factors that allow an organization to run business according to its objectives, for example an export company receives support on export from the government.

**T-Threats Analysis** is elements or **external factors** that obstruct the business to fail achieving its objectives, for example, a construction company lacks of wood for the construction due to the government's forest closure policy.