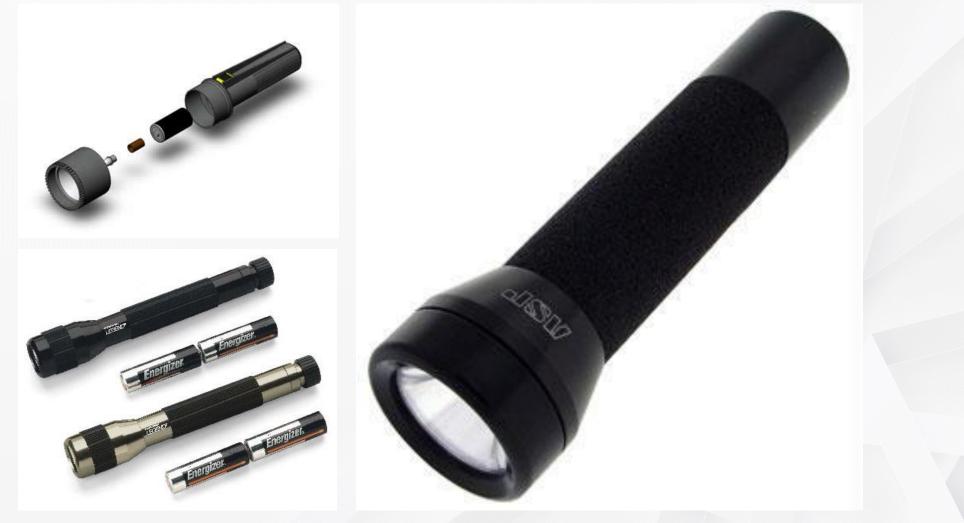

#### Analysis of the flashlight

| <b>Primary Function</b>                                                                         | Secondary Function                                                              |
|-------------------------------------------------------------------------------------------------|---------------------------------------------------------------------------------|
| <ul> <li>Utility</li> <li>Aesthetic</li> <li>Material</li> <li>Price</li> <li>Others</li> </ul> | <ul> <li>Handling</li> <li>Cleaning</li> <li>Storage</li> <li>Others</li> </ul> |

#### Analysis of the flashlight