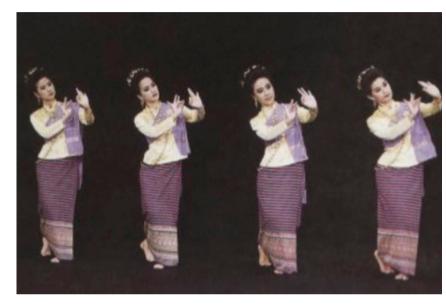

# Process

Part 1: Inspiration

Northern Thai Folk
 Dance "Fon Sao Mai"

Part 2: Research

• Background Research

• Conceptual Research

Part 3: Implementation

Experimental

# "Fon Sao Mai"

# Folk Dance

MOVEMENT / POSITION

Women's Movement Pattern, Orderliness, Delicacy and Mindness