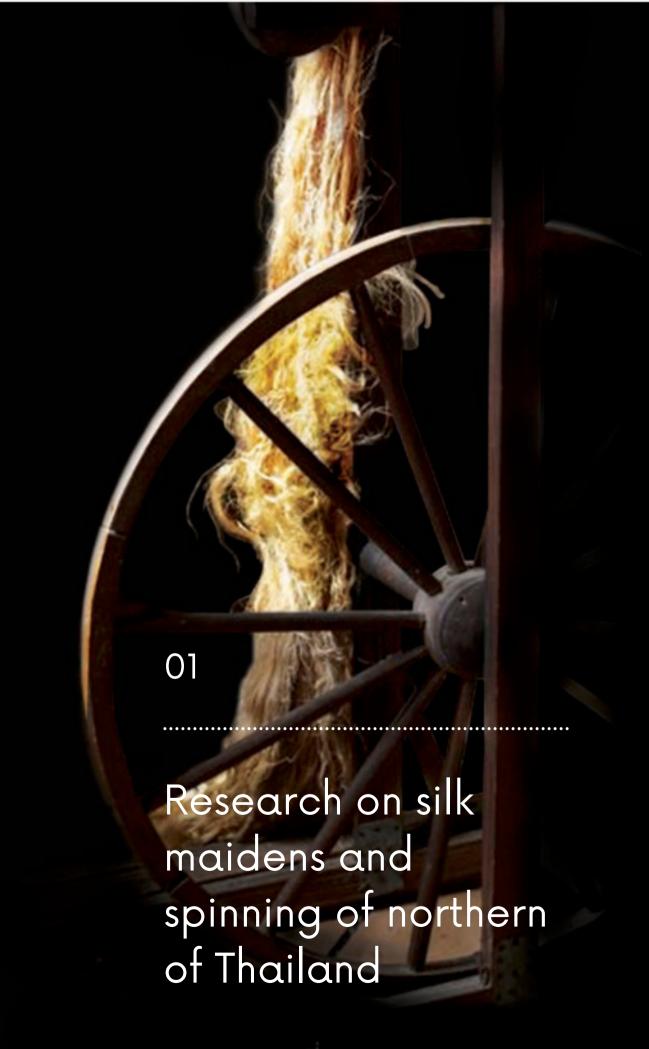

### Suan Sunandha Rajabhat University

ภาพ กวงปั่นฝ้าย ที่มา : ศูนย์การเรียนรู้ภูมิปัญญาไทยไดลื้อ บ้านใบบุญ พิพิธภัณฑ์อิเล็กทรอนิกส์ พัฒนาโดย ศูนย์เทคในโลยีอิเล็กทรอนิกส์และคอมพิวเตอร์แห่งชาติ

ภาพ ฉายลายฉลุ(Gobo) ตำแหน่งตรง Backdrop ที่มา : กษิดิษฐ์ ปลาบงูเหลือม