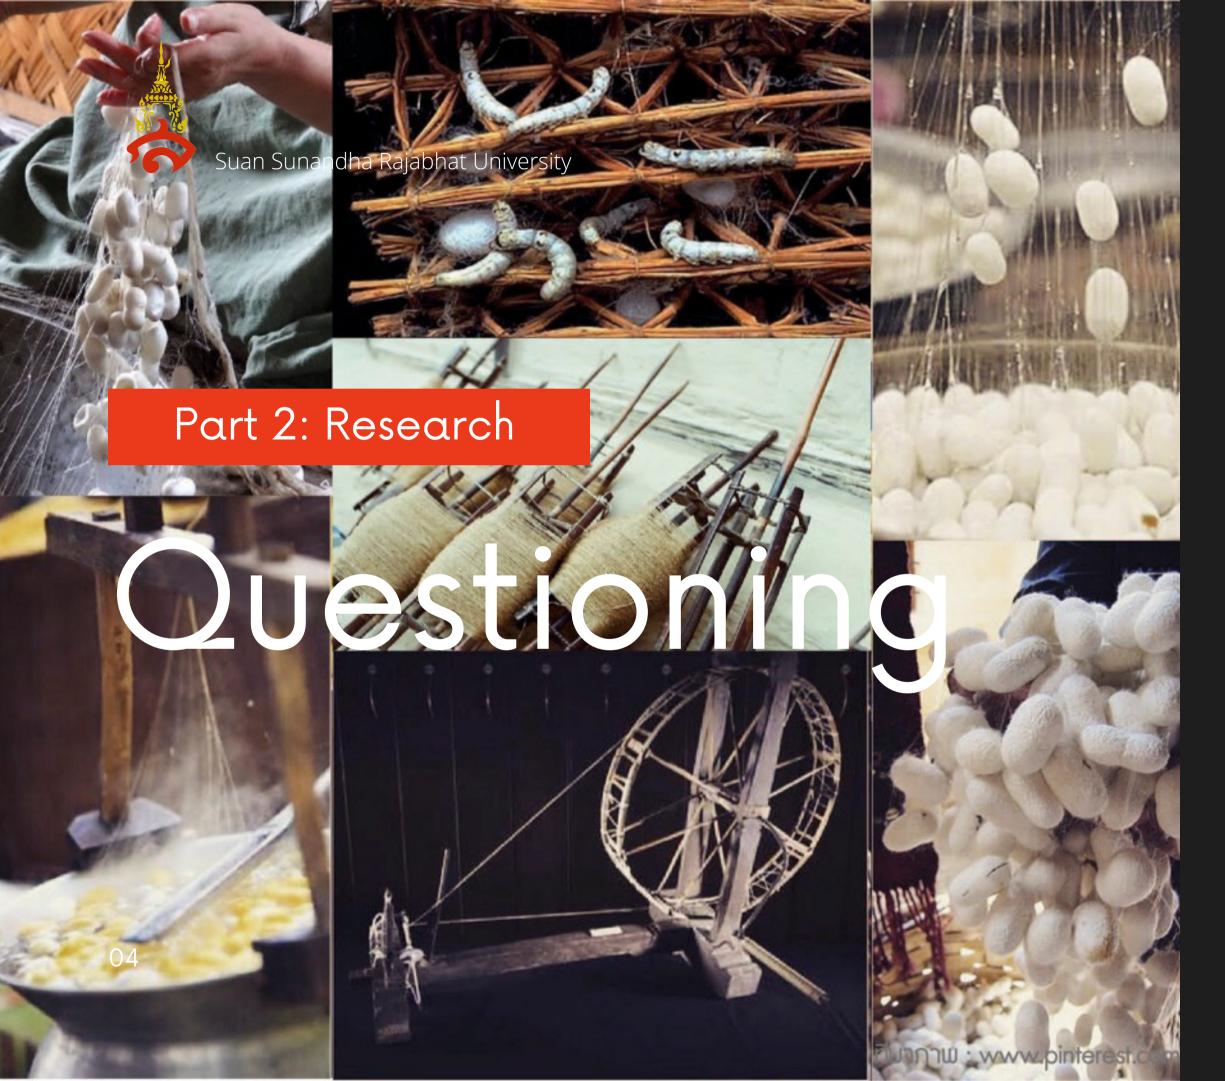

# Process

Part 1: Inspiration

Northern Thai Folk
 Dance "Fon Sao Mai"

Part 2: Research

• Background Research

• Conceptual Research

Part 3: Implementation

Experimental

# Directer's Note Designer's Note

Way of life - Movement
Worm Slik - Human Chaos and Tradition

Silk - Chaos and Tradition

Basket - Close Space and Open Space

Spinner - Systematization

### THE CREATIVE PROCESS FOR ART DIRECTING IN A CONTEMPORARY PERFORMANCE "SAO"

ภาพ จ่อรังไหม ที่มา : ปลูกหม่อนเลี้ยงไหมสร้างรายได้ยั่งยืน-สืบสานดำนานไหมไทย โดย หญิงชาวบ้าน

h www.http://oknation.nationtv.tv/blog/countrygirl/2012/08/29/entry-2

### Suan Sunandha Rajabhat University

ภาพ กวงปั่นฝ้าย ที่มา : ศูนย์การเรียนรู้ภูมิปัญญาไทยไดลื้อ บ้านใบบุญ พิพิธภัณฑ์อิเล็กทรอนิกส์ พัฒนาโดย ศูนย์เทคในโลยีอิเล็กทรอนิกส์และคอมพิวเตอร์แห่งชาติ

ภาพ ฉายลายฉลุ(Gobo) ตำแหน่งตรง Backdrop ที่มา : กษิดิษฐ์ ปลาบงูเหลือม