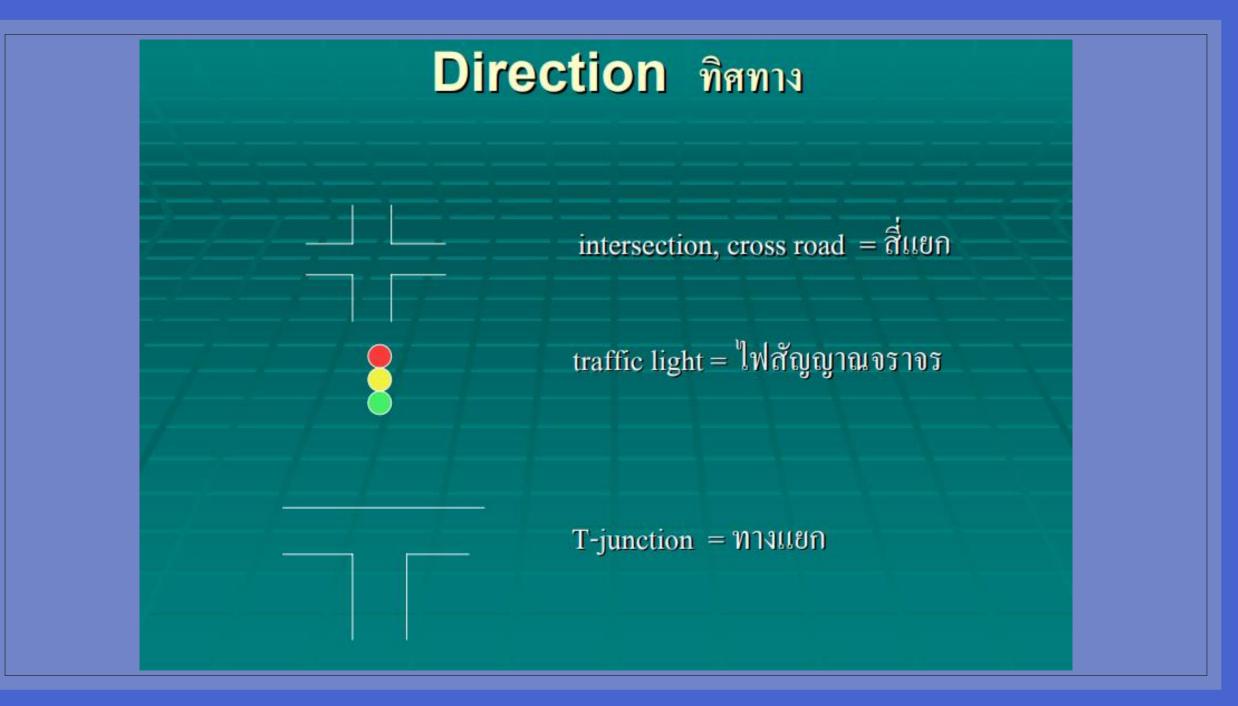

# Giving direction การถามทิศทาง

Excuse me can you tell me

where is the pump?

Oh, sorry. I have no idea.

คนฝรั่งส่วนใหญ่จะเก่งในการอ่านแผนที่ ดังนั้นนักท่องเที่ยว มักจะใช้แผนที่ในการเดินทาง จะเห็นได้ว่ามักจะมีฝรั่งถือแผนที่เดินมา หาเรา เพื่อถามถึงจุดต่างๆที่เขาต้องการไป Simple Direction ทิศทางที่กวรทราบ

Take the second (turn) on the left. เลี้ยวซ้ายแยกที่สอง

Take the first right. เลี้ยวขวาแยกแรก

Go straight ahead, go along the street. ตรงไปข้างหน้า, ตรงไปตามถนน

### Giving direction การบอกทิศทาง

Turn right / left at the corner. Turn right / left into Rama Road. Take the first turning right / left. Go up this street and turn right / left. Drive down Highway. Go east / west / north / south on Highway Road. Walk along the road to the traffic light.

#### Asking for clarification การถามเพื่อความแน่ใจ

Up this street two blocks and left?

- So I go up the intersection and turn right.
- Do I take the first or the second street on the left?
- Is the bank on the right or on the left?
- So for the bank, I go down two blocks and turn left?