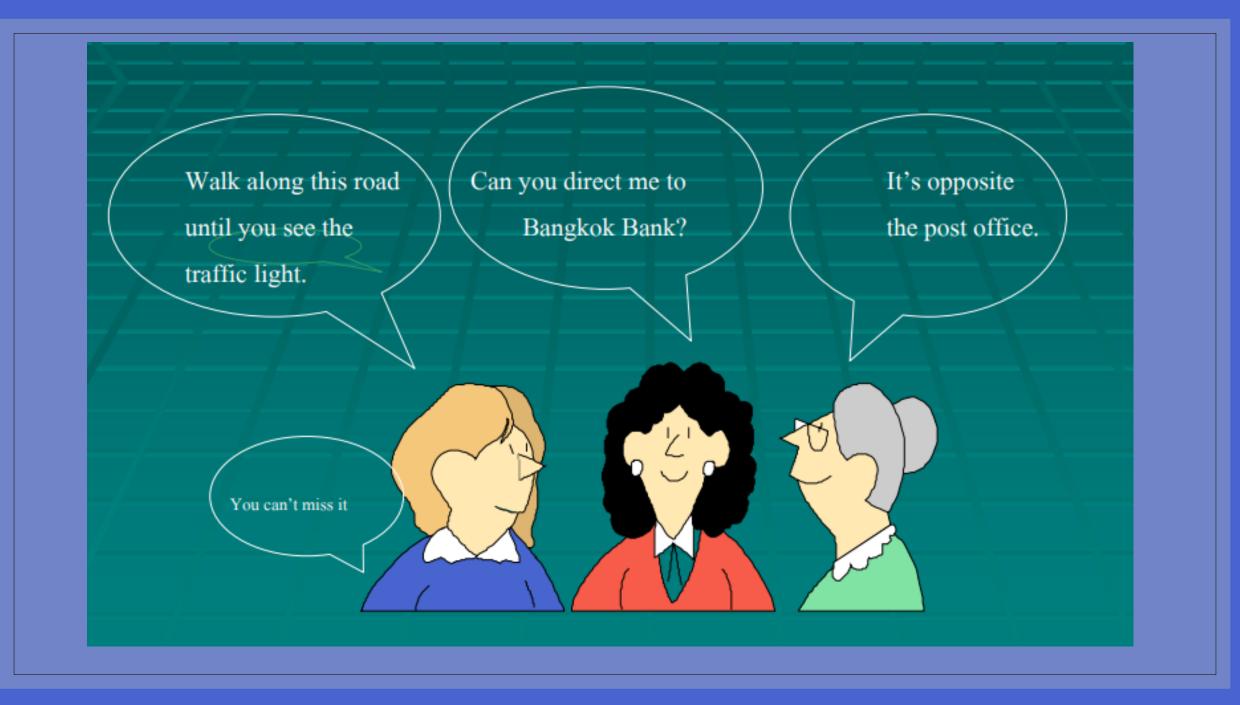

### Giving direction การบอกทิศทาง

Turn right / left at the corner. Turn right / left into Rama Road. Take the first turning right / left. Go up this street and turn right / left. Drive down Highway. Go east / west / north / south on Highway Road. Walk along the road to the traffic light.

Useful expression ง้อความอื่นๆที่ควรใช้ It's not very far. It's about ten minutes' walk. It's about two blocks. You can't miss it.