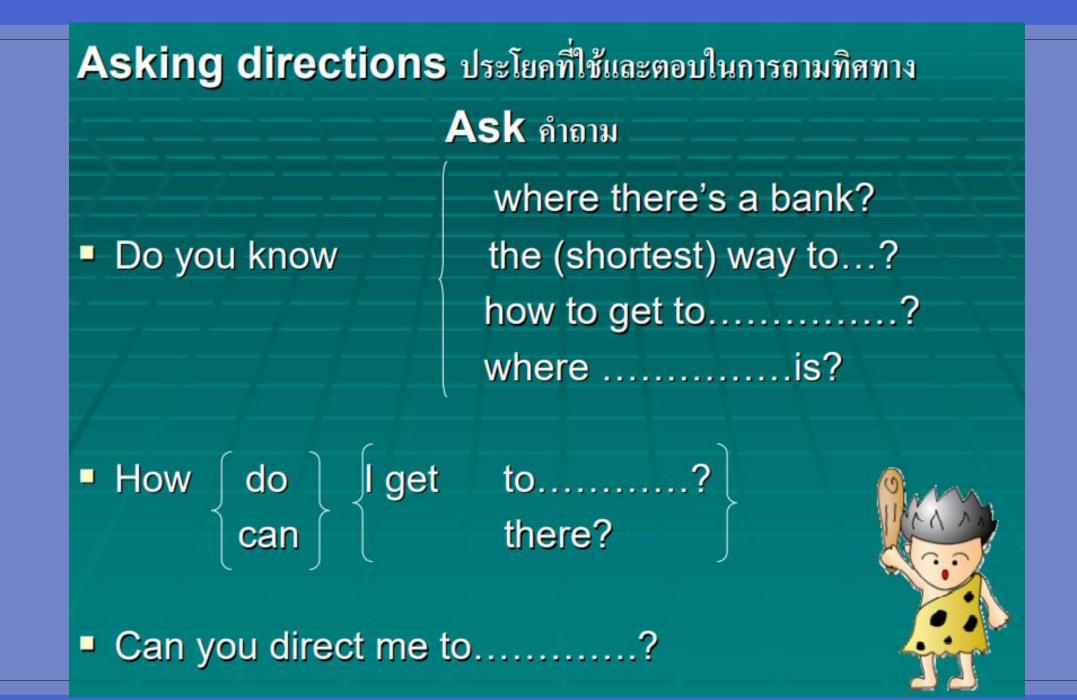

## Asking the way ประโยคที่ใช้ในการถามทิศทาง

- Excuse me, where's the hotel?
- Excuse me, can you tell me the way to the library.?
- Excuse me. How do I get to the bank from here?
- Which way is the museum
- Do you know where the post office is