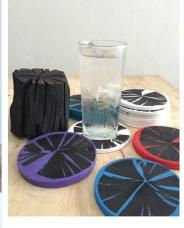

CHAR CO- products are designed to be versatile. Both as a home decoration product such as vases, lamps, coasters, as a material for building decoration like being a decorative wall tile. Each sheet has a different pattern which is another unique quality, apart from helping to absorb odours and absorb moisture well. Our product incorporate an interesting practice taken from the wisdom of ancient Thai citizen when they use the natural wood resin in ship building in sealing holes and leakage in boats and canoe. Our product use the same method to coat and fill the wood crack gap thus giving its own unique pattern individually on every single piece of our product. This resin coating process also solves the problem causing by coal in its natural state causing stains and dirt on hands and clothes when handling them, thus our product is very practical and usable in a daily life, household and decoration.

Products

The charcoal is the product that not only to decorate the houses, with natural pattern, but also to absorb the smell especially in the limited space. Beside this, we can develope the charcoal to different product for different customer. The charcoal is the cheap material. To use this material is worth to do the product and this idea may help the charcoal community as well.

The charcoal is the product that concern in absorbing the smell and the humidity. It can be use of the houses, restaurants etc. With the simplicity. It is suitable for every age.

It is the product that design by using the basic form and concerning the quality of absorbing. The consumer can apply the charcoal product for decorating and other purpose.