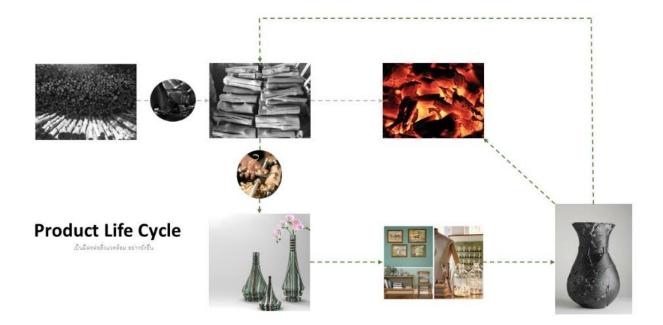

แก้บัญหาเปื้อนสีดำจากถ่าน ด้วยการล้างน้ำ

The product is designed to meet the function and the value of the qualification of the charcoal by using the technique of boat joining material to solve the problem of material limitation. This process create the product that concerning the environment. It is not only keep the original qualification of the charcoal by also create the identity of Thai community and the modern Thai living.

The product is increesed the charcoal lifecycle. In general the charcoal is used for fuel material but by creating process. The charcoal will become home decorating product. When the product is damaged we will us as a fuel material or bringing back to the creation reuse process.