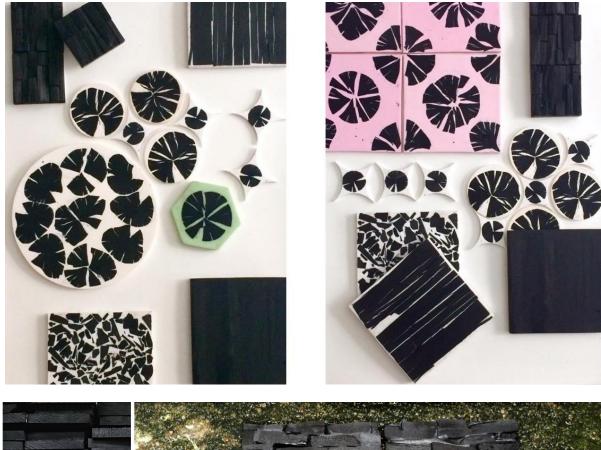

CHAR CO- products are designed to be versatile. Both as a home decoration product such as vases, lamps, coasters, as a material for building decoration like being a decorative wall tile. Each sheet has a different pattern which is another unique quality, apart from helping to absorb odours and absorb moisture well. Our product incorporate an interesting practice taken from the wisdom of ancient Thai citizen when they use the natural wood resin in ship building in sealing holes and leakage in boats and canoe. Our product use the same method to coat and fill the wood crack gap thus giving its own unique pattern individually on every single piece of our product. This resin coating process also solves the problem causing by coal in its natural state causing stains and dirt on hands and clothes when handling them, thus our product is very practical and usable in a daily life, household and decoration.

Products

The charcoal is the product that not only to decorate the houses, with natural pattern, but also to absorb the smell especially in the limited space. Beside this, we can develope the charcoal to different product for different customer. The charcoal is the cheap material. To use this material is worth to do the product and this idea may help the charcoal community as well.

The charcoal is the product that concern in absorbing the smell and the humidity. It can be use of the houses, restaurants etc. With the simplicity. It is suitable for every age.

It is the product that design by using the basic form and concerning the quality of absorbing. The consumer can apply the charcoal product for decorating and other purpose.