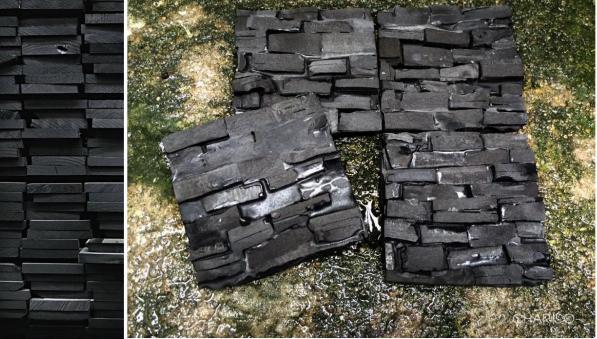

CHAR CO- products are designed to be versatile. Both as a home decoration product such as vases, lamps, coasters, as a material for building decoration like being a decorative wall tile. Each sheet has a different pattern which is another unique quality, apart from helping to absorb odours and absorb moisture well. Our product incorporate an interesting practice taken from the wisdom of ancient Thai citizen when they use the natural wood resin in ship building in sealing holes and leakage in boats and canoe. Our product use the same method to coat and fill the wood crack gap thus giving its own unique pattern individually on every single piece of our product. This resin coating process also solves the problem causing by coal in its natural state causing stains and dirt on hands and clothes when handling them, thus our product is very practical and usable in a daily life, household and decoration.

3. Certificate of Excellence for CHAR CO- Tile from Material ConneXion

4. Certificate of Excellence for CHAR CO- Brick from Material ConneXion