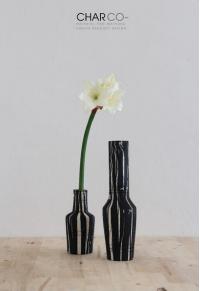

CHAR CO- products are designed to be versatile. Both as a home decoration product such as vases, lamps, coasters, as a material for building decoration like being a decorative wall tile. Each sheet has a different pattern which is another unique quality, apart from helping to absorb odours and absorb moisture well. Our product incorporate an interesting practice taken from the wisdom of ancient Thai citizen when they use the natural wood resin in ship building in sealing holes and leakage in boats and canoe. Our product use the same method to coat and fill the wood crack gap thus giving its own unique pattern individually on every single piece of our product. This resin coating process also solves the problem causing by coal in its natural state causing stains and dirt on hands and clothes when handling them, thus our product is very practical and usable in a daily life, household and decoration.

Products

The charcoal is the product that not only to decorate the houses, with natural pattern, but also to absorb the smell especially in the limited space. Beside this, we can develope the charcoal to different product for different customer. The charcoal is the cheap material. To use this material is worth to do the product and this idea may help the charcoal community as well.

The charcoal is the product that concern in absorbing the smell and the humidity. It can be use of the houses, restaurants etc. With the simplicity. It is suitable for every age.

It is the product that design by using the basic form and concerning the quality of absorbing. The consumer can apply the charcoal product for decorating and other purpose.