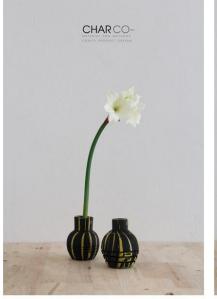

CHAR CO- products are designed to be versatile. Both as a home decoration product such as vases, lamps, coasters, as a material for building decoration like being a decorative wall tile. Each sheet has a different pattern which is another unique quality, apart from helping to absorb odours and absorb moisture well. Our product incorporate an interesting practice taken from the wisdom of ancient Thai citizen when they use the natural wood resin in ship building in sealing holes and leakage in boats and canoe. Our product use the same method to coat and fill the wood crack gap thus giving its own unique pattern individually on every single piece of our product. This resin coating process also solves the problem causing by coal in its natural state causing stains and dirt on hands and clothes when handling them, thus our product is very practical and usable in a daily life, household and decoration.

Products

The charcoal is the product that not only to decorate the houses, with natural pattern, but also to absorb the smell especially in the limited space. Beside this, we can develope the charcoal to different product for different customer. The charcoal is the cheap material. To use this material is worth to do the product and this idea may help the charcoal community as well.

The charcoal is the product that concern in absorbing the smell and the humidity. It can be use of the houses, restaurants etc. With the simplicity. It is suitable for every age.

It is the product that design by using the basic form and concerning the quality of absorbing. The consumer can apply the charcoal product for decorating and other purpose.