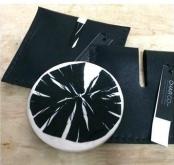

CHAR CO- products are designed to be versatile. Both as a home decoration product such as vases, lamps, coasters, as a material for building decoration like being a decorative wall tile. Each sheet has a different pattern which is another unique quality, apart from helping to absorb odours and absorb moisture well. Our product incorporate an interesting practice taken from the wisdom of ancient Thai citizen when they use the natural wood resin in ship building in sealing holes and leakage in boats and canoe. Our product use the same method to coat and fill the wood crack gap thus giving its own unique pattern individually on every single piece of our product. This resin coating process also solves the problem causing by coal in its natural state causing stains and dirt on hands and clothes when handling them, thus our product is very practical and usable in a daily life, household and decoration.

แก้บัญหาเปื้อนสีดำจากถ่าน ด้วยการล้างน้ำ

The product is designed to meet the function and the value of the qualification of the charcoal by using the technique of boat joining material to solve the problem of material limitation. This process create the product that concerning the environment. It is not only keep the original qualification of the charcoal by also create the identity of Thai community and the modern Thai living.