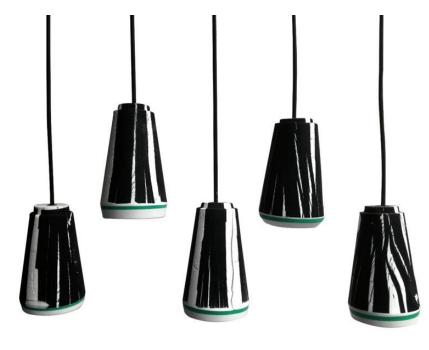

CHAR CO- products are designed to be versatile. Both as a home decoration product such as vases, lamps, coasters, as a material for building decoration like being a decorative wall tile. Each sheet has a different pattern which is another unique quality, apart from helping to absorb odours and absorb moisture well. Our product incorporate an interesting practice taken from the wisdom of ancient Thai citizen when they use the natural wood resin in ship building in sealing holes and leakage in boats and canoe. Our product use the same method to coat and fill the wood crack gap thus giving its own unique pattern individually on every single piece of our product. This resin coating process also solves the problem causing by coal in its natural state causing stains and dirt on hands and clothes when handling them, thus our product is very practical and usable in a daily life, household and decoration.

Products

The charcoal is the product that not only to decorate the houses, with natural pattern, but also to absorb the smell especially in the limited space. Beside this, we can develope the charcoal to different product for different customer. The charcoal is the cheap material. To use this material is worth to do the product and this idea may help the charcoal community as well.

The charcoal is the product that concern in absorbing the smell and the humidity. It can be use of the houses, restaurants etc. With the simplicity. It is suitable for every age.

It is the product that design by using the basic form and concerning the quality of absorbing. The consumer can apply the charcoal product for decorating and other purpose.