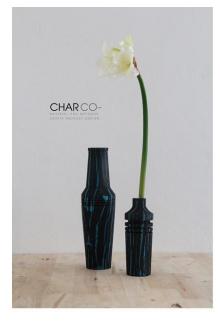

CHAR CO- products are designed to be versatile. Both as a home decoration product such as vases, lamps, coasters, as a material for building decoration like being a decorative wall tile. Each sheet has a different pattern which is another unique quality, apart from helping to absorb odours and absorb moisture well. Our product incorporate an interesting practice taken from the wisdom of ancient Thai citizen when they use the natural wood resin in ship building in sealing holes and leakage in boats and canoe. Our product use the same method to coat and fill the wood crack gap thus giving its own unique pattern individually on every single piece of our product. This resin coating process also solves the problem causing by coal in its natural state causing stains and dirt on hands and clothes when handling them, thus our product is very practical and usable in a daily life, household and decoration.

Products

The charcoal is the product that not only to decorate the houses, with natural pattern, but also to absorb the smell especially in the limited space. Beside this, we can develope the charcoal to different product for different customer. The charcoal is the cheap material. To use this material is worth to do the product and this idea may help the charcoal community as well.

The charcoal is the product that concern in absorbing the smell and the humidity. It can be use of the houses, restaurants etc. With the simplicity. It is suitable for every age.

It is the product that design by using the basic form and concerning the quality of absorbing. The consumer can apply the charcoal product for decorating and other purpose.