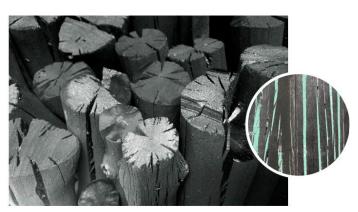

CHAR CO- products are designed to be versatile. Both as a home decoration product such as vases, lamps, coasters, as a material for building decoration like being a decorative wall tile. Each sheet has a different pattern which is another unique quality, apart from helping to absorb odours and absorb moisture well. Our product incorporate an interesting practice taken from the wisdom of ancient Thai citizen when they use the natural wood resin in ship building in sealing holes and leakage in boats and canoe. Our product use the same method to coat and fill the wood crack gap thus giving its own unique pattern individually on every single piece of our product. This resin coating process also solves the problem causing by coal in its natural state causing stains and dirt on hands and clothes when handling them, thus our product is very practical and usable in a daily life, household and decoration.

เพิ่มคุณประโยชน์ คุณสมบัติ คุณค่า ใหม่ ให้กับวัดค**ู "ถ่าน"** ด้วยวิธีการแบบภูมิบัญญาขาวบ้าน

แก้บัญหาข้อจำกัดเรื่องความเป่าะ แตกหักง่าย ด้วยการประสานรอยแตกด้วย**"รัน"** นอกจากจะเป็นการเพิ่มความแข็งแรง ยังเป็น การเน้นความงามที่เป็นธรรมชาติให้เด่นยิ่งขึ้น

แก้บัญหาเปื้อนสีดำจากถ่าน ด้วยการล้างน้ำ

The product is designed to meet the function and the value of the qualification of the charcoal by using the technique of boat joining material to solve the problem of material limitation. This process create the product that concerning the environment. It is not only keep the original qualification of the charcoal by also create the identity of Thai community and the modern Thai living.