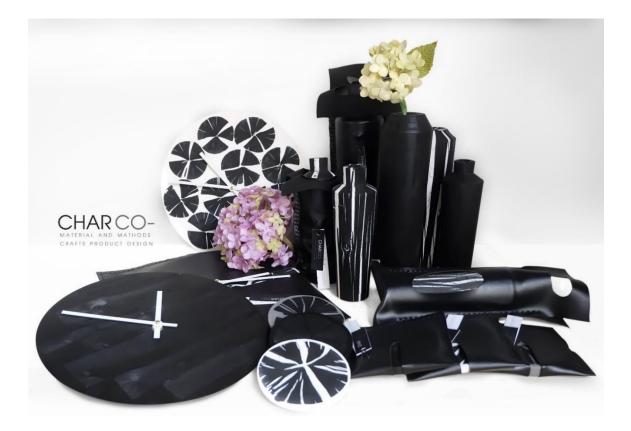

CHAR CO- products are designed to be versatile. Both as a home decoration product such as vases, lamps, coasters, as a material for building decoration like being a decorative wall tile. Each sheet has a different pattern which is another unique quality, apart from helping to absorb odours and absorb moisture well. Our product incorporate an interesting practice taken from the wisdom of ancient Thai citizen when they use the natural wood resin in ship building in sealing holes and leakage in boats and canoe. Our product use the same method to coat and fill the wood crack gap thus giving its own unique pattern individually on every single piece of our product. This resin coating process also solves the problem causing by coal in its natural state causing stains and dirt on hands and clothes when handling them, thus our product is very practical and usable in a daily life, household and decoration.

Products

The charcoal is the product that not only to decorate the houses, with natural pattern, but also to absorb the smell especially in the limited space. Beside this, we can develope the charcoal to different product for different customer. The charcoal is the cheap material. To use this material is worth to do the product and this idea may help the charcoal community as well.

The charcoal is the product that concern in absorbing the smell and the humidity. It can be use of the houses, restaurants etc. With the simplicity. It is suitable for every age.

It is the product that design by using the basic form and concerning the quality of absorbing. The consumer can apply the charcoal product for decorating and other purpose.